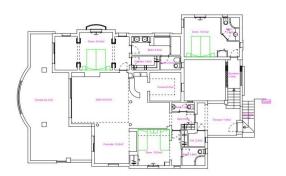

# For golf enthusiasts - unique apartment directly on the Santa Ponsa golf course

| a | 0 | n | 0 | IP | 9 | ı |   |
|---|---|---|---|----|---|---|---|
| У | C | n | C | ц  | a | Ц | = |

| object number external:   | KSP01668              | Date:                     | 10.09.2024        |
|---------------------------|-----------------------|---------------------------|-------------------|
| usage:                    | habitation            | marketing method:         | purchase          |
| property:                 | flat                  | place:                    | 07180 Santa Ponsa |
| living space:             | 151,90 m <sup>2</sup> | Total space:              | 187,90 m²         |
| floor:                    | 2                     | Number of Rooms:          | 5,0               |
| Number of bedrooms:       | 3,0                   | Number of bathrooms:      | 3,0               |
| Number of sep. bathrooms: | 1,0                   | number of parking spaces: | 2,0               |
| Condition:                | groomed               |                           |                   |

#### **Description:**

This exclusive penthouse is located in a very well maintained complex in Santa Ponsa, directly on the Santa Ponsa 1 golf course. The apartment offers three bedrooms, all of which have their own bathroom en suite.

A special highlight is that one of the bedrooms is located in a separate guest apartment, which is accessible via its own entrance. The property includes a garage and a parking space directly in front of the house.